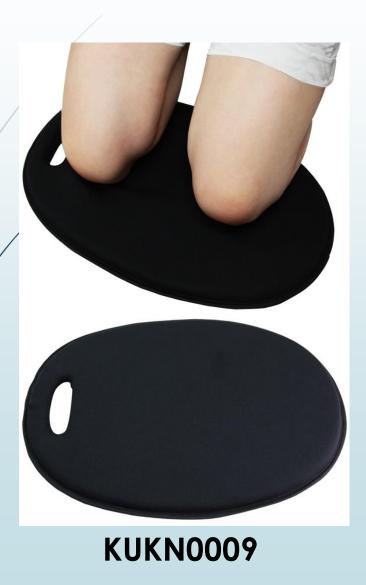

# Garden Knee Mat

- **EPE** material non-toxic
- Soft material provides a comfortable support, protect your knee
- This is non-slip design
- This mat is design to support and pain relieve for knee
- Waterproof and easy to clean
- Portable and lightweight
- 100% made in Taiwan
- Standard of REACH (European Union)