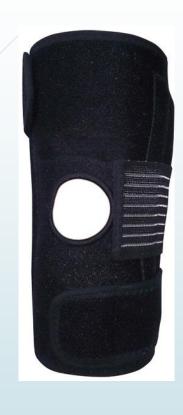

# Neoprene Knee Brace with Velcro Plush Fabric

**KUKN0002** 

- It is very soft and provide a comfortable support
- Anti-pilling fabric
- Will help you to relieve knee joint pain, reduce fatigue and pressure
- Great protection for your knee joint and for injury while activities
- High quality Velcro Plush material use for our knee brace
- Standard of REACH (European Union )