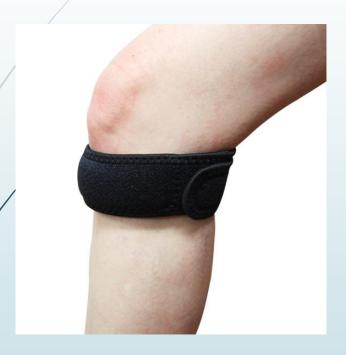

# Patella Knee Strap

**KUKN0005** 

- Belt can be wrapped and adjusted to fit your knee perfectly
- This is very soft and provide a comfortable support
- This strap is made of Neoprene with Velcro Plush Fabric
- Will help you to release your muscle, alleviates patella tendon pain
- Kuloi patella strap will help you to reduce the pressure on patella tendon and help to relieve the pain while exercising
- Easy to wear and easy to move
- Adjustable Velcro strap provides you an excellent, tight compression to fit your knee and very comfortable to wear it
- Standard of REACH (European Union)