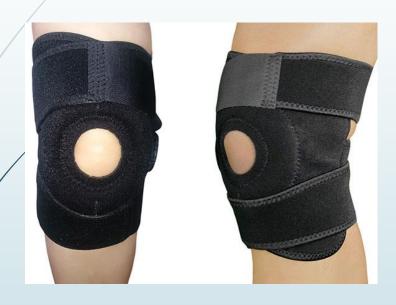

# Knee Brace Neoprene Brace Adjustable Size

**KUKN0001** 

- It is very soft and provide a comfortable support
- Adjustable Velcro belt can be adjusted to fit your knee perfectly
- Will help you to relieve knee joint pain, reduce fatigue and pressure
- Great protection for your knee joint and for injury while activities
- With dual webbing straps design
- Standard of REACH (European Union)