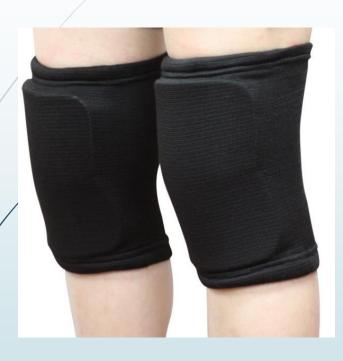

## EVA Protective Pad Knee Brace

**KUKN0010** 

- Thick EVA material against bump
- It is flexible and comfortable, designed to protect your knee during activities or training, prevent get injured from falling or slipping by accidently
- EVA Protective Pad Knee Brace provides a comfortable support
- Breathable knitted fabric material will release the heat and moisture
- Fine stitching technic provide great product
- 100% made in Taiwan, quality guaranteed
- Standard of REACH (European Union)