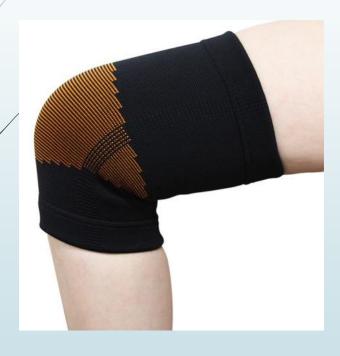

# Compression Knitting Knee Brace

**KUKN0007** 

Compression Knitting Knee Supportive Brace are made of high elasticity elastic materials that supports your knee.

- Breathable material, it is soft and comfortable designed to support your knee
- Standard of REACH (European Union)