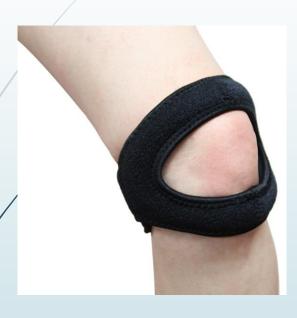

# Dual Knee Strap

**KUKN0006** 

- This will help prevent patella subluxation and reduce dislocation
- This is very soft and provide a comfortable support
- This strap is made of Neoprene with Velcro Plush Fabric
- Will help you to release your muscle, alleviates patella tendon pain
- Kuloi patella strap will help you to reduce the pressure on patella tendon and help to relieve the pain while exercising
- Easy to wear and easy to move
- Adjustable Velcro strap provides you an excellent, tight compression to fit your knee and very comfortable to wear it
- Standard of REACH (European Union)