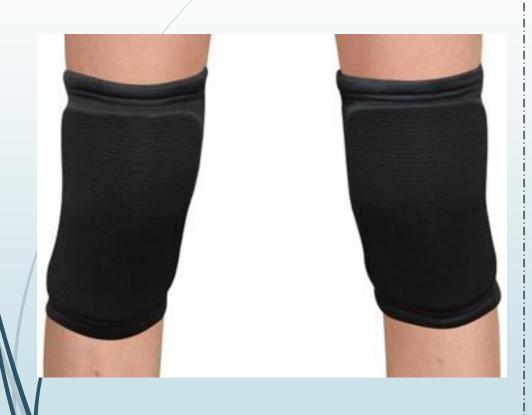

# • Knee Protective Foam Pads Support Brace

**KUKN0011** 

- Thick Foam material against bump
- It is flexible and comfortable, designed to protect your knee during activities or training, prevent get injured from falling or slipping by accidently
- Provides a comfortable support
- Breathable knitted fabric material will release the heat and moisture
- Fine stitching technic provide great product
- 100% made in Taiwan, quality guaranteed
- Standard of REACH (European Union)