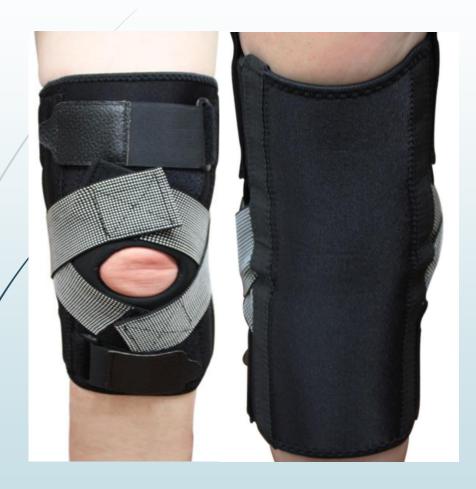

# Knee Brace with Dual Side Stabilizer

**KUKN0003** 

- Elasticity Elastic, it is very soft and provide a comfortable support
- Adjustable Velcro belt can be adjusted to fit your knee perfectly
- Will help you to release your muscle
- Kuloi knee brace will give you support arthritic or injury recover
- Dual side stabilizer to help you support your knee
- Dual webbing design
- Standard of REACH (European Union)