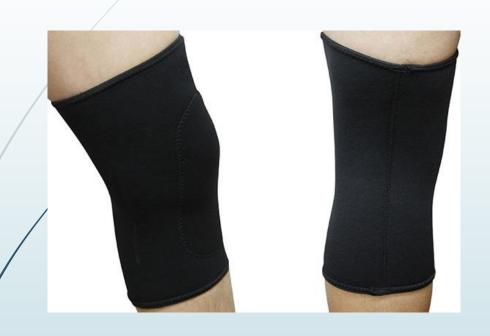

## Comfortable Knee Brace

**KUKN0004** 

- Elasticity Elastic, it is very soft and provide a comfortable support
- Will help you to release your muscle and protect your knee joint
- Kuloi knee brace will give you support arthritic or injury recover
- Easy to wear and easy to move
- Standard of REACH (European Union)