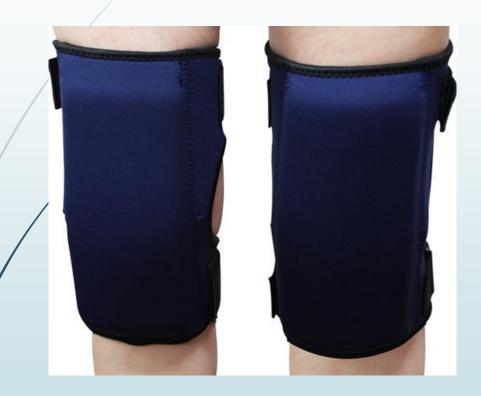

# Knee Brace with Dual Side Stabilizer

**KUKN0003** 

- Elasticity Elastic, it is very soft and provide a comfortable support
- Adjustable Velcro belt can be adjusted to fit your knee perfectly
- Will help you to release your muscle
- Kuloi knee brace will give you support arthritic or injury recover
- Dual side stabilizer to help you support your knee
- Dual webbing design
- Standard of REACH (European Union)